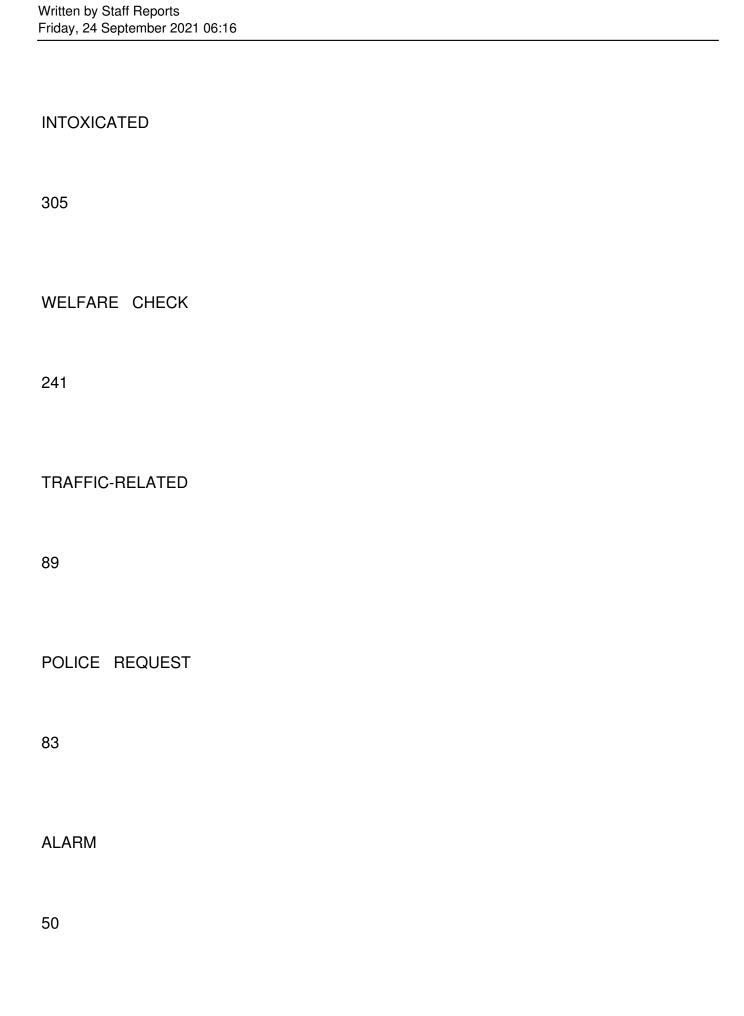

No foul play is suspected in this incident.

This table represents a seven-day period of Gallup Police Dept. incident calls September 8 - September

#### **INCIDENT TYPE**

### **NUMBER OF CALLS**