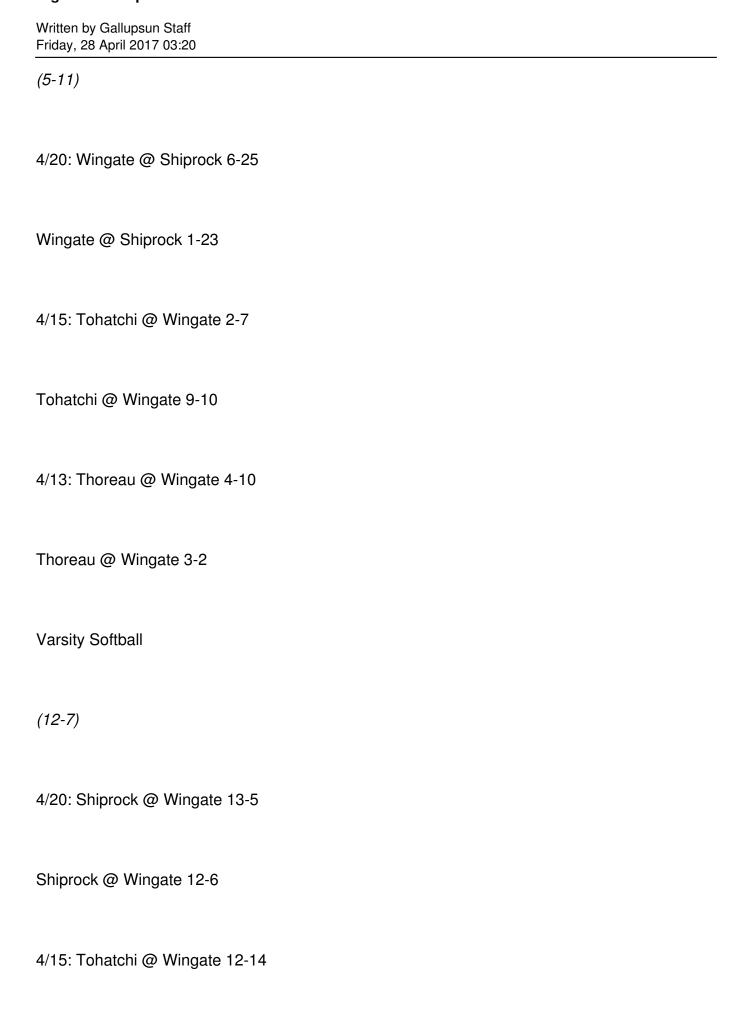

# **Varsity Softball**

Tohatchi @ Wingate 1-16

4/13: Wingate @ Thoreau 0-10

Wingate @ Thoreau 12-2

Scores and overall standings feature Gallup, Miyamura, Wingate, and Rehoboth high school varsity teams only, via maxpreps.com. Other high schools are welcome to submit scores and standings. Submit up-to-date **varsity team scores**/**standings** by Wednesday to: gallupsun@gmail.com