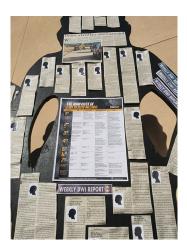

## DWI Silhouette Campaign

Written by Staff Reports Friday, 22 March 2019 11:37

Snaps SA is a silhouette campaign put on by McKinley County to raise awareness about the cost of DWI. The silhouettes feature clippings of DWI's from the *'Gallup Sun.'* Then they are set up at various events around the county, where handouts are distributed. The handouts contain information about the financial costs associated with DWI convictions, in addition to the City of Gallup's Social Host Ordinance. The campaign also raised awareness about the prevalence of DWIs solely on state lands within McKinley County.