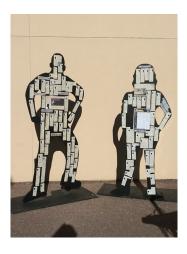

## DWI Silhouette Campaign

Written by Staff Reports Friday, 22 March 2019 11:37

Snaps SA is a silhouette campaign put on by McKinley County to raise awareness about the cost of DWI. The silhouettes feature clippings of DWI's from the *'Gallup Sun.'* Then they are set up at various events around the county, where handouts are distributed. The handouts contain information about the financial costs associated with DWI convictions, in addition to the City of Gallup's Social Host Ordinance. The campaign also raised awareness about the prevalence of DWIs solely on state lands within McKinley County.